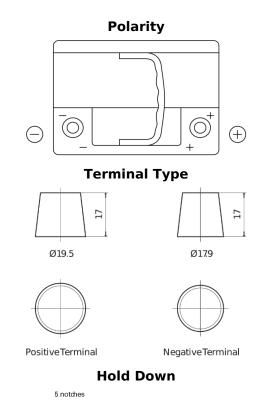

## EFB DL600

loss or damage claimed to have arisen as a result. Some products may not be available in your local market.

| Part number                    | DL600         |
|--------------------------------|---------------|
| Technology                     | EFB           |
| EAN/GTIN                       | 3661024025683 |
| Voltage                        | 12 V          |
| Capacity                       | 60.0 Ah       |
| CCA                            | 640 A         |
| Length                         | 242 mm        |
| Width                          | 175 mm        |
| Height                         | 190 mm        |
| Box size                       | L02           |
| Polarity                       | ETN 0         |
| Terminal Type                  | EN taper post |
| Hold Down                      | B13           |
| Weights (subject of variation) | 17.00 kg      |