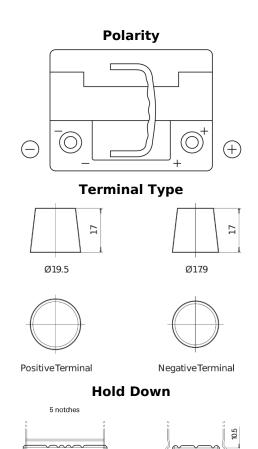

## EFB DL550

| S  | €         |
|----|-----------|
|    | EFB COLOR |
| C. |           |

| Part number |               | DL550         |  |
|-------------|---------------|---------------|--|
| Technol     | ogy           | EFB           |  |
| EAN/GT      | IN            | 3661024026444 |  |
| Voltage     |               | 12 V          |  |
| Capacit     | У             | 55.0 Ah       |  |
| CCA         |               | 540 A         |  |
| Length      |               | 207 mm        |  |
| Width       |               | 175 mm        |  |
| Height      |               | 190 mm        |  |
| Box size    | 2             | L01           |  |
| Polarity    |               | ETN 0         |  |
| Termina     | al Type       | EN taper post |  |
| Hold Do     | own           | B13           |  |
| Weights     | s (subject of | 14.10 kg      |  |
| variatio    | n)            |               |  |
|             |               |               |  |