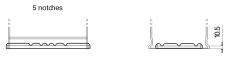

Polarity

**Terminal Type** 

PositiveTerminal

Ø19.5

NegativeTerminal

17

Hold Down

Design, features and specifications are subject to change without notice. We disclaim any representation or warranty, express or implied, concerning the data or recommendations, and in no event shall be liable for any loss or damage claimed to have arisen as a result. Some products may not be available in your local market.