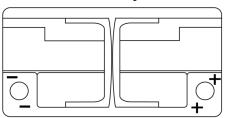

Polarity

**Terminal Type** 

PositiveTerminal

Ø19.5

NegativeTerminal

17

Hold Down

Design, features and specifications are subject to change without notice. We disclaim any representation or warranty, express or implied, concerning the data or recommendations, and in no event shall be liable for any loss or damage claimed to have arisen as a result. Some products may not be available in your local market.