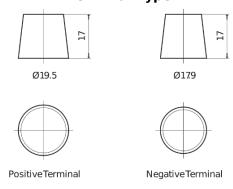

## **Product overview**



**Batteries for Cars** 

variation)

# **AGM DK960**





| Part number         | DK960         |
|---------------------|---------------|
| Technology          | AGM           |
| EAN/GTIN            | 3661024027144 |
| Voltage             | 12 V          |
| Capacity            | 96.0 Ah       |
| CCA                 | 850 A         |
| Length              | 353 mm        |
| Width               | 175 mm        |
| Height              | 190 mm        |
| Box size            | L05           |
| Polarity            | ETN 0         |
| Terminal Type       | EN taper post |
| Hold Down           | B13           |
| Weights (subject of | 26.10 kg      |



## **Polarity**



## **Terminal Type**



#### **Hold Down**



Design, features and specifications are subject to change without notice. We disclaim any representation or warranty, express or implied, concerning the data or recommendations, and in no event shall be liable for any loss or damage claimed to have arisen as a result. Some products may not be available in your local market.