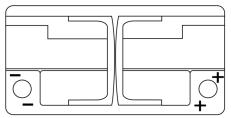

## **Product overview**



**Batteries for Cars** 

variation)

# **AGM DK960**





| Part number         | DK960         |
|---------------------|---------------|
| Technology          | AGM           |
| EAN/GTIN            | 3661024027144 |
| Voltage             | 12 V          |
| Capacity            | 96.0 Ah       |
| CCA                 | 850 A         |
| Length              | 353 mm        |
| Width               | 175 mm        |
| Height              | 190 mm        |
| Box size            | L05           |
| Polarity            | ETN 0         |
| Terminal Type       | EN taper post |
| Hold Down           | B13           |
| Weights (subject of | 26.10 kg      |



## **Polarity**



## **Terminal Type**



#### **Hold Down**



Design, features and specifications are subject to change without notice. We disclaim any representation or warranty, express or implied, concerning the data or recommendations, and in no event shall be liable for any loss or damage claimed to have arisen as a result. Some products may not be available in your local market.