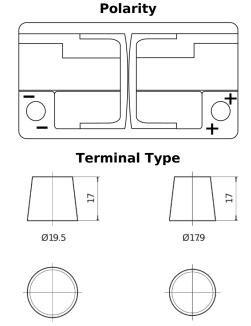

## **AGM DK820**

| Part number                    | DK820         |
|--------------------------------|---------------|
| Technology                     | AGM           |
| EAN/GTIN                       | 3661024027137 |
| Voltage                        | 12 V          |
| Capacity                       | 82.0 Ah       |
| CCA                            | 800 A         |
| Length                         | 315 mm        |
| Width                          | 175 mm        |
| Height                         | 190 mm        |
| Box size                       | L04           |
| Polarity                       | ETN 0         |
| Terminal Type                  | EN taper post |
| Hold Down                      | B13           |
| Weights (subject of variation) | 23.30 kg      |

## Hold Down

PositiveTerminal

**Negative**Terminal

Design, features and specifications are subject to change without notice. We disclaim any representation or warranty, express or implied, concerning the data or recommendations, and in no event shall be liable for any loss or damage claimed to have arisen as a result. Some products may not be available in your local market.