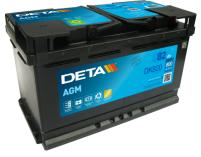

## **AGM DK820**

| Part number                    | DK820         |
|--------------------------------|---------------|
| Technology                     | AGM           |
| EAN/GTIN                       | 3661024027137 |
| Voltage                        | 12 V          |
| Capacity                       | 82.0 Ah       |
| CCA                            | 800 A         |
| Length                         | 315 mm        |
| Width                          | 175 mm        |
| Height                         | 190 mm        |
| Box size                       | L04           |
| Polarity                       | ETN 0         |
| Terminal Type                  | EN taper post |
| Hold Down                      | B13           |
| Weights (subject of variation) | 23.30 kg      |