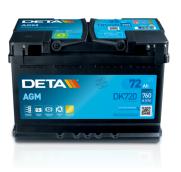

## **Batteries for Cars**

|  |  | STA<br>ST |
|--|--|-----------|
|  |  | ST        |
|  |  | _         |
|  |  |           |
|  |  |           |

**AGM DK720** 

| Part number                    | DK720         |
|--------------------------------|---------------|
| Technology                     | AGM           |
| EAN/GTIN                       | 3661024027120 |
| Voltage                        | 12 V          |
| Capacity                       | 72.0 Ah       |
| CCA                            | 760 A         |
| Length                         | 278 mm        |
| Width                          | 175 mm        |
| Height                         | 190 mm        |
| Box size                       | L03           |
| Polarity                       | ETN 0         |
| Terminal Type                  | EN taper post |
| Hold Down                      | B13           |
| Weights (subject of variation) | 20.60 kg      |