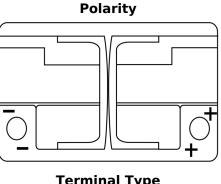

## **Terminal Type**

PositiveTerminal

5 notches

 $\sim\sim\sim$ 

NegativeTerminal

17

10.5

**Hold Down** 