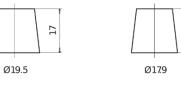

## **Terminal Type**

PositiveTerminal

5 notches

 $\sim\sim\sim$ 

NegativeTerminal

17

10.5

**Hold Down** 