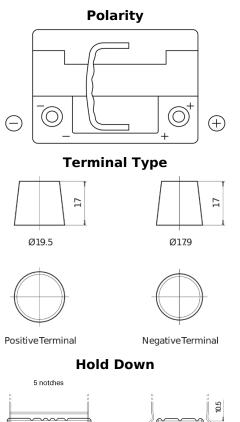

## **AGM DK620**

| Part number                    | DK620         |
|--------------------------------|---------------|
| Technology                     | AGM           |
| EAN/GTIN                       | 3661024027113 |
| Voltage                        | 12 V          |
| Capacity                       | 62.0 Ah       |
| CCA                            | 680 A         |
| Length                         | 242 mm        |
| Width                          | 175 mm        |
| Height                         | 190 mm        |
| Box size                       | L02           |
| Polarity                       | ETN 0         |
| Terminal Type                  | EN taper post |
| Hold Down                      | B13           |
| Weights (subject of variation) | 17.90 kg      |
|                                |               |