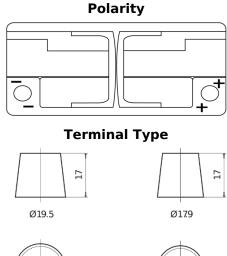

## **AGM DK1060**

| Part number                    | DK1060        |
|--------------------------------|---------------|
| Technology                     | AGM           |
| EAN/GTIN                       | 3661024027151 |
| Voltage                        | 12 V          |
| Capacity                       | 106.0 Ah      |
| CCA                            | 950 A         |
| Length                         | 392 mm        |
| Width                          | 175 mm        |
| Height                         | 190 mm        |
| Box size                       | L06           |
| Polarity                       | ETN 0         |
| Terminal Type                  | EN taper post |
| Hold Down                      | B13           |
| Weights (subject of variation) | 29.00 kg      |