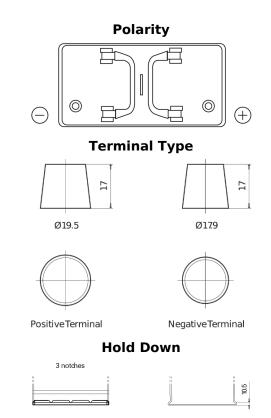

## StartPRO DG1102

| Part number                    | DG1102        |
|--------------------------------|---------------|
| Technology                     | Flooded       |
| EAN/GTIN                       | 3661024025393 |
| Voltage                        | 12 V          |
| Capacity                       | 110.0 Ah      |
| CCA                            | 750 A         |
| Length                         | 349 mm        |
| Width                          | 175 mm        |
| Height                         | 235 mm        |
| Box size                       | D02           |
| Polarity                       | ETN 0         |
| Terminal Type                  | EN taper post |
| Hold Down                      | B1            |
| Weights (subject of variation) | 25.40 kg      |