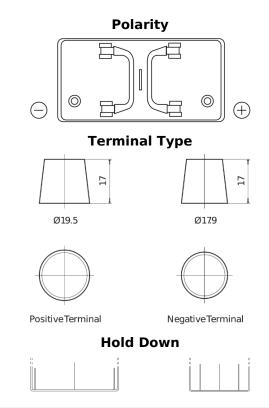

## StartPRO DG1100

| Part number                    | DG1100        |
|--------------------------------|---------------|
| Technology                     | Flooded       |
| EAN/GTIN                       | 3661024025379 |
| Voltage                        | 12 V          |
| Capacity                       | 110.0 Ah      |
| CCA                            | 750 A         |
| Length                         | 349 mm        |
| Width                          | 175 mm        |
| Height                         | 235 mm        |
| Box size                       | D02           |
| Polarity                       | ETN 0         |
| Terminal Type                  | EN taper post |
| Hold Down                      | В0            |
| Weights (subject of variation) | 25.40 kg      |