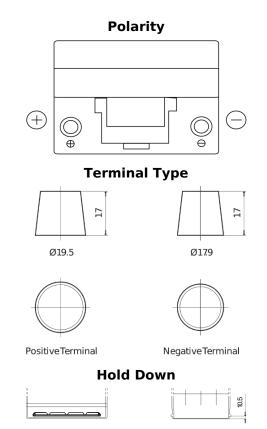

## Power DB955

| Part number                    | DB955         |
|--------------------------------|---------------|
| Technology                     | Flooded       |
| EAN/GTIN                       | 3661024024464 |
| Voltage                        | 12 V          |
| Capacity                       | 95.0 Ah       |
| CCA                            | 760 A         |
| Length                         | 306 mm        |
| Width                          | 173 mm        |
| Height                         | 222 mm        |
| Box size                       | D31           |
| Polarity                       | ETN 1         |
| Terminal Type                  | EN taper post |
| Hold Down                      | Korean B1     |
| Weights (subject of variation) | 20.60 kg      |