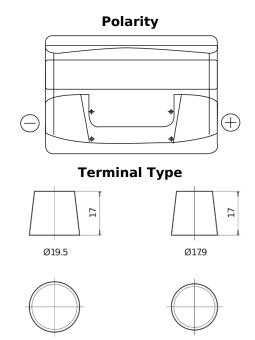

## Power DB802

| Part number                    | DB802         |
|--------------------------------|---------------|
| Technology                     | Flooded       |
| EAN/GTIN                       | 3661024024655 |
| Voltage                        | 12 V          |
| Capacity                       | 80.0 Ah       |
| CCA                            | 700 A         |
| Length                         | 315 mm        |
| Width                          | 175 mm        |
| Height                         | 175 mm        |
| Box size                       | LB4           |
| Polarity                       | ETN 0         |
| Terminal Type                  | EN taper post |
| Hold Down                      | B13           |
| Weights (subject of variation) | 17.80 kg      |

## **Hold Down**

**NegativeTerminal** 

PositiveTerminal

Design, features and specifications are subject to change without notice. We disclaim any representation or warranty, express or implied, concerning the data or recommendations, and in no event shall be liable for any loss or damage claimed to have arisen as a result. Some products may not be available in your local market.