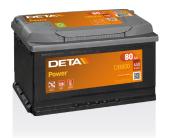

## **Power DB800**

| Part number                    | DB800         |
|--------------------------------|---------------|
| Technology                     | Flooded       |
| EAN/GTIN                       | 3661024026246 |
| Voltage                        | 12 V          |
| Capacity                       | 80.0 Ah       |
| CCA                            | 640 A         |
| Length                         | 315 mm        |
| Width                          | 175 mm        |
| Height                         | 190 mm        |
| Box size                       | L04           |
| Polarity                       | ETN 0         |
| Terminal Type                  | EN taper post |
| Hold Down                      | B13           |
| Weights (subject of variation) | 19.00 kg      |
|                                |               |