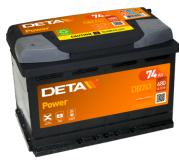

## Power DB741

| Part number                    | DB741         |
|--------------------------------|---------------|
| Technology                     | Flooded       |
| EAN/GTIN                       | 3661024024563 |
| Voltage                        | 12 V          |
| Capacity                       | 74.0 Ah       |
| CCA                            | 680 A         |
| Length                         | 278 mm        |
| Width                          | 175 mm        |
| Height                         | 190 mm        |
| Box size                       | L03           |
| Polarity                       | ETN 1         |
| Terminal Type                  | EN taper post |
| Hold Down                      | B13           |
| Weights (subject of variation) | 16.60 kg      |