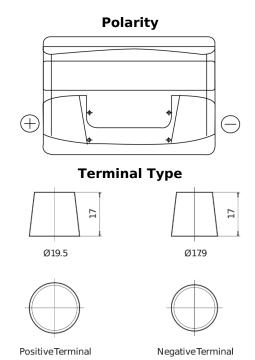

## Power DB741

| Part number                    | DB741         |
|--------------------------------|---------------|
| Technology                     | Flooded       |
| EAN/GTIN                       | 3661024024563 |
| Voltage                        | 12 V          |
| Capacity                       | 74.0 Ah       |
| CCA                            | 680 A         |
| Length                         | 278 mm        |
| Width                          | 175 mm        |
| Height                         | 190 mm        |
| Box size                       | L03           |
| Polarity                       | ETN 1         |
| Terminal Type                  | EN taper post |
| Hold Down                      | B13           |
| Weights (subject of variation) | 16.60 kg      |