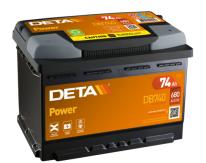

## **Power DB740**

| Part number                    | DB740         |
|--------------------------------|---------------|
| Technology                     | Flooded       |
| EAN/GTIN                       | 3661024024556 |
| Voltage                        | 12 V          |
| Capacity                       | 74.0 Ah       |
| CCA                            | 680 A         |
| Length                         | 278 mm        |
| Width                          | 175 mm        |
| Height                         | 190 mm        |
| Box size                       | L03           |
| Polarity                       | ETN 0         |
| Terminal Type                  | EN taper post |
| Hold Down                      | B13           |
| Weights (subject of variation) | 16.60 kg      |
|                                |               |