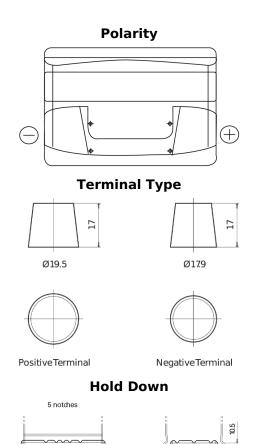

## **Power DB740**

| Part number                    | DB740         |
|--------------------------------|---------------|
| Technology                     | Flooded       |
| EAN/GTIN                       | 3661024024556 |
| Voltage                        | 12 V          |
| Capacity                       | 74.0 Ah       |
| CCA                            | 680 A         |
| Length                         | 278 mm        |
| Width                          | 175 mm        |
| Height                         | 190 mm        |
| Box size                       | L03           |
| Polarity                       | ETN 0         |
| Terminal Type                  | EN taper post |
| Hold Down                      | B13           |
| Weights (subject of variation) | 16.60 kg      |
|                                |               |