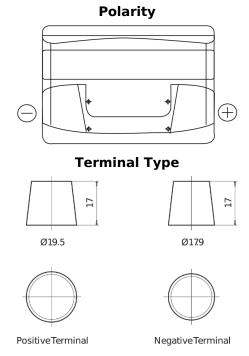

## Power DB712

| Part number                    | DB712         |
|--------------------------------|---------------|
| Technology                     | Flooded       |
| EAN/GTIN                       | 3661024024648 |
| Voltage                        | 12 V          |
| Capacity                       | 71.0 Ah       |
| CCA                            | 670 A         |
| Length                         | 278 mm        |
| Width                          | 175 mm        |
| Height                         | 175 mm        |
| Box size                       | LB3           |
| Polarity                       | ETN 0         |
| Terminal Type                  | EN taper post |
| Hold Down                      | B13           |
| Weights (subject of variation) | 15.30 kg      |