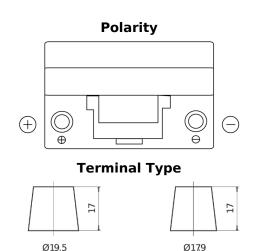

## Power DB705

| Part number                    | DB705         |
|--------------------------------|---------------|
| Technology                     | Flooded       |
| EAN/GTIN                       | 3661024024440 |
| Voltage                        | 12 V          |
| Capacity                       | 70.0 Ah       |
| CCA                            | 540 A         |
| Length                         | 270 mm        |
| Width                          | 173 mm        |
| Height                         | 222 mm        |
| Box size                       | D26           |
| Polarity                       | ETN 1         |
| Terminal Type                  | EN taper post |
| Hold Down                      | Korean B1+B6  |
| Weights (subject of variation) | 16.10 kg      |