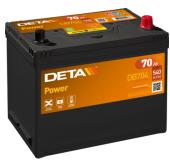

## Power DB704

| Part number                    | DB704         |
|--------------------------------|---------------|
| Technology                     | Flooded       |
| EAN/GTIN                       | 3661024024433 |
| Voltage                        | 12 V          |
| Capacity                       | 70.0 Ah       |
| CCA                            | 540 A         |
| Length                         | 270 mm        |
| Width                          | 173 mm        |
| Height                         | 222 mm        |
| Box size                       | D26           |
| Polarity                       | ETN 0         |
| Terminal Type                  | EN taper post |
| Hold Down                      | Korean B1+B6  |
| Weights (subject of variation) | 16.10 kg      |