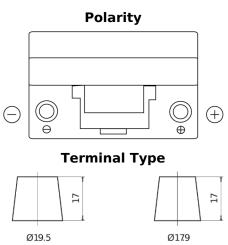

## Power DB704

| Part number                    | DB704         |
|--------------------------------|---------------|
| Technology                     | Flooded       |
| EAN/GTIN                       | 3661024024433 |
| Voltage                        | 12 V          |
| Capacity                       | 70.0 Ah       |
| CCA                            | 540 A         |
| Length                         | 270 mm        |
| Width                          | 173 mm        |
| Height                         | 222 mm        |
| Box size                       | D26           |
| Polarity                       | ETN 0         |
| Terminal Type                  | EN taper post |
| Hold Down                      | Korean B1+B6  |
| Weights (subject of variation) | 16.10 kg      |