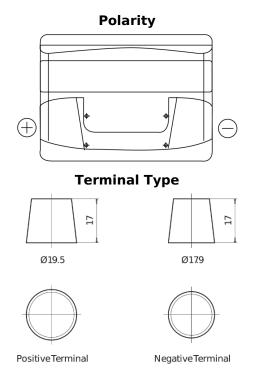

## Power DB621

| Part number                    | DB621         |
|--------------------------------|---------------|
| Technology                     | Flooded       |
| EAN/GTIN                       | 3661024024549 |
| Voltage                        | 12 V          |
| Capacity                       | 62.0 Ah       |
| CCA                            | 540 A         |
| Length                         | 242 mm        |
| Width                          | 175 mm        |
| Height                         | 190 mm        |
| Box size                       | L02           |
| Polarity                       | ETN 1         |
| Terminal Type                  | EN taper post |
| Hold Down                      | B13           |
| Weights (subject of variation) | 14.20 kg      |