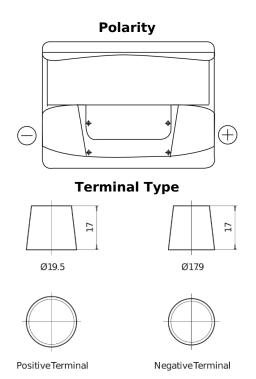

## Power DB620

| Part number                    | DB620         |
|--------------------------------|---------------|
| Technology                     | Flooded       |
| EAN/GTIN                       | 3661024024532 |
| Voltage                        | 12 V          |
| Capacity                       | 62.0 Ah       |
| CCA                            | 540 A         |
| Length                         | 242 mm        |
| Width                          | 175 mm        |
| Height                         | 190 mm        |
| Box size                       | L02           |
| Polarity                       | ETN 0         |
| Terminal Type                  | EN taper post |
| Hold Down                      | B13           |
| Weights (subject of variation) | 14.20 kg      |