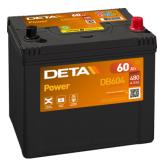

## Power DB604

| Part number                    | DB604         |
|--------------------------------|---------------|
| Technology                     | Flooded       |
| EAN/GTIN                       | 3661024024419 |
| Voltage                        | 12 V          |
| Capacity                       | 60.0 Ah       |
| CCA                            | 480 A         |
| Length                         | 230 mm        |
| Width                          | 173 mm        |
| Height                         | 222 mm        |
| Box size                       | D23           |
| Polarity                       | ETN 0         |
| Terminal Type                  | EN taper post |
| Hold Down                      | Korean B1     |
| Weights (subject of variation) | 14.60 kg      |