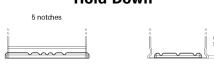

## **Product overview**

**Batteries for Cars** 

| Part number                    | DB602         |
|--------------------------------|---------------|
| Technology                     | Flooded       |
| EAN/GTIN                       | 3661024024631 |
| Voltage                        | 12 V          |
| Capacity                       | 60.0 Ah       |
| CCA                            | 540 A         |
| Length                         | 242 mm        |
| Width                          | 175 mm        |
| Height                         | 175 mm        |
| Box size                       | LB2           |
| Polarity                       | ETN 0         |
| Terminal Type                  | EN taper post |
| Hold Down                      | B13           |
| Weights (subject of variation) | 12.90 kg      |

## **Hold Down**

Design, features and specifications are subject to change without notice. We disclaim any representation or warranty, express or implied, concerning the data or recommendations, and in no event shall be liable for any loss or damage claimed to have arisen as a result. Some products may not be available in your local market.