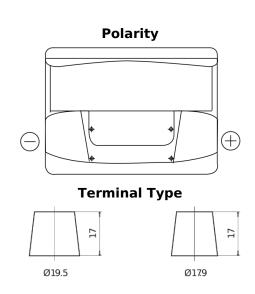

## **Product overview**

**Batteries for Cars** 

| Part number                    | DB602         |
|--------------------------------|---------------|
| Technology                     | Flooded       |
| EAN/GTIN                       | 3661024024631 |
| Voltage                        | 12 V          |
| Capacity                       | 60.0 Ah       |
| CCA                            | 540 A         |
| Length                         | 242 mm        |
| Width                          | 175 mm        |
| Height                         | 175 mm        |
| Box size                       | LB2           |
| Polarity                       | ETN 0         |
| Terminal Type                  | EN taper post |
| Hold Down                      | B13           |
| Weights (subject of variation) | 12.90 kg      |