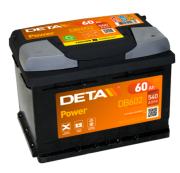

## **Product overview**

**Batteries for Cars** 

| Part number                    | DB602         |
|--------------------------------|---------------|
| Technology                     | Flooded       |
| EAN/GTIN                       | 3661024024631 |
| Voltage                        | 12 V          |
| Capacity                       | 60.0 Ah       |
| CCA                            | 540 A         |
| Length                         | 242 mm        |
| Width                          | 175 mm        |
| Height                         | 175 mm        |
| Box size                       | LB2           |
| Polarity                       | ETN 0         |
| Terminal Type                  | EN taper post |
| Hold Down                      | B13           |
| Weights (subject of variation) | 12.90 kg      |