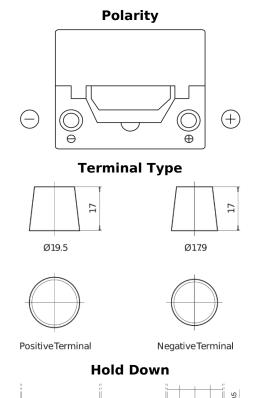

## Power DB504

| Part number                    | DB504         |
|--------------------------------|---------------|
| Technology                     | Flooded       |
| EAN/GTIN                       | 3661024024402 |
| Voltage                        | 12 V          |
| Capacity                       | 50.0 Ah       |
| CCA                            | 360 A         |
| Length                         | 200 mm        |
| Width                          | 173 mm        |
| Height                         | 222 mm        |
| Box size                       | D20           |
| Polarity                       | ETN 0         |
| Terminal Type                  | EN taper post |
| Hold Down                      | Korean B1     |
| Weights (subject of variation) | 12.90 kg      |