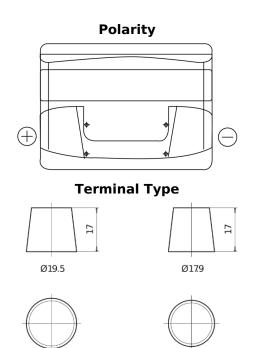

## Power DB501

| Part number                    | DB501         |
|--------------------------------|---------------|
| Technology                     | Flooded       |
| EAN/GTIN                       | 3661024024525 |
| Voltage                        | 12 V          |
| Capacity                       | 50.0 Ah       |
| CCA                            | 450 A         |
| Length                         | 207 mm        |
| Width                          | 175 mm        |
| Height                         | 190 mm        |
| Box size                       | L01           |
| Polarity                       | ETN 1         |
| Terminal Type                  | EN taper post |
| Hold Down                      | B13           |
| Weights (subject of variation) | 12.20 kg      |

## **Hold Down**

PositiveTerminal

NegativeTerminal

Design, features and specifications are subject to change without notice. We disclaim any representation or warranty, express or implied, concerning the data or recommendations, and in no event shall be liable for any loss or damage claimed to have arisen as a result. Some products may not be available in your local market.