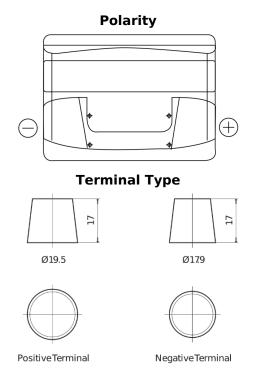

## Power DB500

| Part number                    | DB500         |
|--------------------------------|---------------|
| Technology                     | Flooded       |
| EAN/GTIN                       | 3661024024518 |
| Voltage                        | 12 V          |
| Capacity                       | 50.0 Ah       |
| CCA                            | 450 A         |
| Length                         | 207 mm        |
| Width                          | 175 mm        |
| Height                         | 190 mm        |
| Box size                       | L01           |
| Polarity                       | ETN 0         |
| Terminal Type                  | EN taper post |
| Hold Down                      | B13           |
| Weights (subject of variation) | 12.20 kg      |