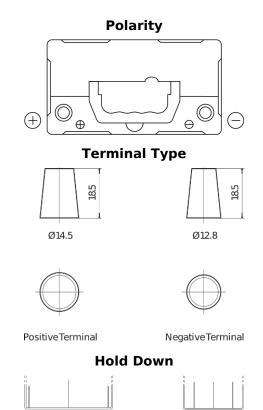

## Power DB457

| Part number                    | DB457          |
|--------------------------------|----------------|
| Technology                     | Flooded        |
| EAN/GTIN                       | 3661024024365  |
| Voltage                        | 12 V           |
| Capacity                       | 45.0 Ah        |
| CCA                            | 330 A          |
| Length                         | 237 mm         |
| Width                          | 127 mm         |
| Height                         | 227 mm         |
| Box size                       | B24            |
| Polarity                       | ETN 1          |
| Terminal Type                  | JIS taper post |
| Hold Down                      | В0             |
| Weights (subject of variation) | 11.40 kg       |