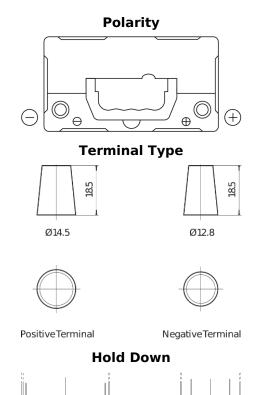

## Power DB456

| Part number                    | DB456          |
|--------------------------------|----------------|
| Technology                     | Flooded        |
| EAN/GTIN                       | 3661024024358  |
| Voltage                        | 12 V           |
| Capacity                       | 45.0 Ah        |
| CCA                            | 330 A          |
| Length                         | 237 mm         |
| Width                          | 127 mm         |
| Height                         | 227 mm         |
| Box size                       | B24            |
| Polarity                       | ETN 0          |
| Terminal Type                  | JIS taper post |
| Hold Down                      | В0             |
| Weights (subject of variation) | 11.40 kg       |