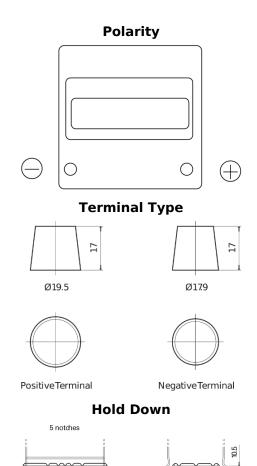

## Power DB440

| Part number                    | DB440         |
|--------------------------------|---------------|
| Technology                     | Flooded       |
| EAN/GTIN                       | 3661024024501 |
| Voltage                        | 12 V          |
| Capacity                       | 44.0 Ah       |
| CCA                            | 400 A         |
| Length                         | 175 mm        |
| Width                          | 175 mm        |
| Height                         | 190 mm        |
| Box size                       | L00           |
| Polarity                       | ETN 0         |
| Terminal Type                  | EN taper post |
| Hold Down                      | B13           |
| Weights (subject of variation) | 10.70 kg      |