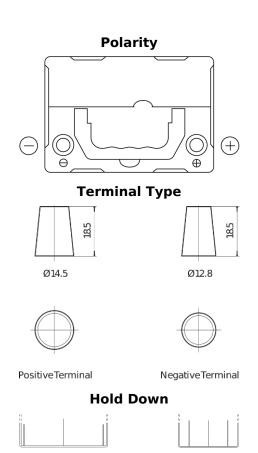

## **Power DB356**

| Part number         | DB356          |
|---------------------|----------------|
| Technology          | Flooded        |
| EAN/GTIN            | 3661024024334  |
| Voltage             | 12 V           |
| Capacity            | 35.0 Ah        |
| CCA                 | 240 A          |
| Length              | 187 mm         |
| Width               | 127 mm         |
| Height              | 220 mm         |
| Box size            | B19            |
| Polarity            | ETN 0          |
| Terminal Type       | JIS taper post |
| Hold Down           | B0             |
| Weights (subject of | 8.90 kg        |
| variation)          |                |