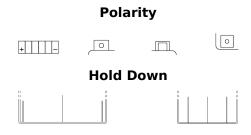

## **Li-Ion ELTZ10S**

| Part number                    | ELTZ10S       |
|--------------------------------|---------------|
| Technology                     | Li-lon        |
| EAN/GTIN                       | 3661024036795 |
| Voltage                        | 12 V          |
| Capacity                       | 4 Ah          |
| CCA                            | 230 A         |
| Watt hour                      | 48 Wh         |
| Length                         | 150 mm        |
| Width                          | 90 mm         |
| Height                         | 95 mm         |
| Box size                       | C53           |
| Polarity                       | ETN 1         |
| Terminal Type                  | M12           |
| Hold Down                      | В0            |
| Weights (subject of variation) | 0.80 kg       |