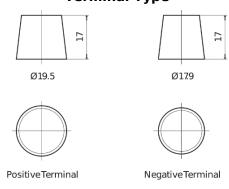

## **Terminal Type**

# **Endurance+PRO Gel CD851T**

| Part number                    | CD851T        |
|--------------------------------|---------------|
| Technology                     | GEL           |
| EAN/GTIN                       | 3661024017008 |
| Voltage                        | 12 V          |
| Capacity                       | 85.0 Ah       |
| CCA                            | 350 A         |
| Length                         | 349 mm        |
| Width                          | 175 mm        |
| Height                         | 235 mm        |
| Box size                       | D02           |
| Polarity                       | ETN 1         |
| Terminal Type                  | EN taper post |
| Hold Down                      | В0            |
| Weights (subject of variation) | 29.50 kg      |