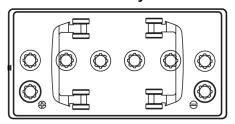

## **Polarity**

# **Endurance+PRO Gel CD851T**

| Part number                    | CD851T        |
|--------------------------------|---------------|
| Technology                     | GEL           |
| EAN/GTIN                       | 3661024017008 |
| Voltage                        | 12 V          |
| Capacity                       | 85.0 Ah       |
| CCA                            | 350 A         |
| Length                         | 349 mm        |
| Width                          | 175 mm        |
| Height                         | 235 mm        |
| Box size                       | D02           |
| Polarity                       | ETN 1         |
| Terminal Type                  | EN taper post |
| Hold Down                      | В0            |
| Weights (subject of variation) | 29.50 kg      |