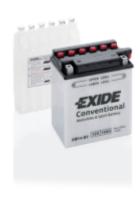

## **Conventional EB14-B2**

| Part number                    | EB14-B2       |
|--------------------------------|---------------|
| Technology                     | Flooded       |
| EAN/GTIN                       | 3661024033411 |
| Voltage                        | 12 V          |
| Capacity                       | 14 Ah         |
| CCA                            | 145 A         |
| Length                         | 135 mm        |
| Width                          | 90 mm         |
| Height                         | 165 mm        |
| Box size                       | C49           |
| Polarity                       | ETN 1         |
| Terminal Type                  | M08           |
| Hold Down                      | B0            |
| Weights (subject of variation) | 4.60 kg       |