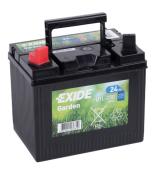

## Garden U1L-250

| Part number                    | U1L-250           |
|--------------------------------|-------------------|
| Technology                     | Flooded           |
| EAN/GTIN                       | 3661024036610     |
| Voltage                        | 12 V              |
| Capacity                       | 24.0 Ah           |
| CCA                            | 250 A             |
| Length                         | 197 mm            |
| Width                          | 132 mm            |
| Height                         | 186 mm            |
| Box size                       | U01               |
| Polarity                       | ETN 1             |
| Terminal Type                  | EN small Ford lug |
| Hold Down                      | В0                |
| Weights (subject of variation) | 7.90 kg           |