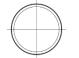

50         |
|--------------------------------|---------------|
| Technology                     | EFB           |
| EAN/GTIN                       | 3661024057608 |
| Voltage                        | 12 V          |
| Capacity                       | 100.0 Ah      |
| CCA                            | 900 A         |
| Watt hour                      | 850 Wh        |
| Length                         | 353 mm        |
| Width                          | 175 mm        |
| Height                         | 190 mm        |
| Box size                       | L05           |
| Polarity                       | ETN 0         |
| Terminal Type                  | EN taper post |
| Hold Down                      | B13           |
| Weights (subject of variation) | 25.50 kg      |

Polarity

Image: Po



PositiveTerminal

NegativeTerminal

## Hold Down



Design, features and specifications are subject to change without notice. We disclaim any representation or warranty, express or implied, concerning the data or recommendations, and in no event shall be liable for any loss or damage claimed to have arisen as a result. Some products may not be available in your local market.