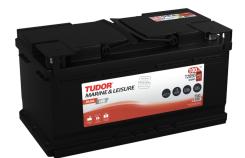

## **Dual EFB TZ850**

| Part number                    | TZ850         |
|--------------------------------|---------------|
| Technology                     | EFB           |
| EAN/GTIN                       | 3661024057608 |
| Voltage                        | 12 V          |
| Capacity                       | 100.0 Ah      |
| CCA                            | 900 A         |
| Watt hour                      | 850 Wh        |
| Length                         | 353 mm        |
| Width                          | 175 mm        |
| Height                         | 190 mm        |
| Box size                       | L05           |
| Polarity                       | ETN 0         |
| Terminal Type                  | EN taper post |
| Hold Down                      | B13           |
| Weights (subject of variation) | 25.50 kg      |