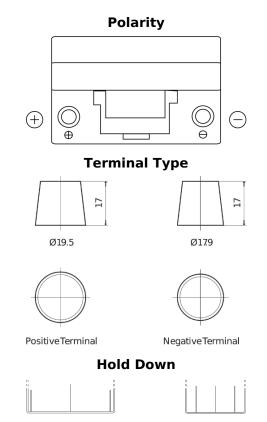

## **Dual EFB TZ650**

| Part number                    | TZ650         |
|--------------------------------|---------------|
| Technology                     | EFB           |
| EAN/GTIN                       | 3661024057486 |
| Voltage                        | 12 V          |
| Capacity                       | 75.0 Ah       |
| CCA                            | 750 A         |
| Watt hour                      | 650 Wh        |
| Length                         | 260 mm        |
| Width                          | 173 mm        |
| Height                         | 222 mm        |
| Box size                       | D26           |
| Polarity                       | ETN 1         |
| Terminal Type                  | EN taper post |
| Hold Down                      | В0            |
| Weights (subject of variation) | 19.00 kg      |