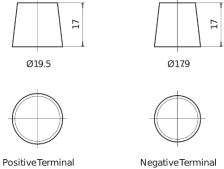

|
|--------------------------------|---------------|
| Technology                     | EFB           |
| EAN/GTIN                       | 3661024057592 |
| Voltage                        | 12 V          |
| Capacity                       | 70.0 Ah       |
| CCA                            | 760 A         |
| Watt hour                      | 600 Wh        |
| Length                         | 278 mm        |
| Width                          | 175 mm        |
| Height                         | 190 mm        |
| Box size                       | L03           |
| Polarity                       | ETN 0         |
| Terminal Type                  | EN taper post |
| Hold Down                      | B13           |
| Weights (subject of variation) | 19.30 kg      |

## Polarity Terminal Type



## **Hold Down**



Design, features and specifications are subject to change without notice. We disclaim any representation or warranty, express or implied, concerning the data or recommendations, and in no event shall be liable for any loss or damage claimed to have arisen as a result. Some products may not be available in your local market.