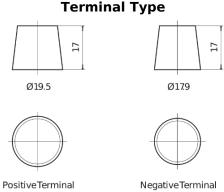

## **EFB TL955**

| Part number                    | TL955         |
|--------------------------------|---------------|
| Technology                     | EFB           |
| EAN/GTIN                       | 3661024056663 |
| Voltage                        | 12 V          |
| Capacity                       | 95.0 Ah       |
| CCA                            | 800 A         |
| Length                         | 306 mm        |
| Width                          | 173 mm        |
| Height                         | 222 mm        |
| Box size                       | D31           |
| Polarity                       | ETN 1         |
| Terminal Type                  | EN taper post |
| Hold Down                      | Korean B1     |
| Weights (subject of variation) | 21.80 kg      |