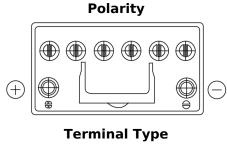

## **EFB TL955**

| Part number                    | TL955         |
|--------------------------------|---------------|
| Technology                     | EFB           |
| EAN/GTIN                       | 3661024056663 |
| Voltage                        | 12 V          |
| Capacity                       | 95.0 Ah       |
| CCA                            | 800 A         |
| Length                         | 306 mm        |
| Width                          | 173 mm        |
| Height                         | 222 mm        |
| Box size                       | D31           |
| Polarity                       | ETN 1         |
| Terminal Type                  | EN taper post |
| Hold Down                      | Korean B1     |
| Weights (subject of variation) | 21.80 kg      |