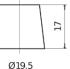

## **Batteries for Cars**

EFB TL954

| Part number         | TL954         |             |
|---------------------|---------------|-------------|
| Technology          | EFB           |             |
| EAN/GTIN            | 3661024056656 |             |
| Voltage             | 12 V          |             |
| Capacity            | 95.0 Ah       |             |
| CCA                 | 800 A         |             |
| Length              | 306 mm        |             |
| Width               | 173 mm        |             |
| Height              | 222 mm        |             |
| Box size            | D31           | Ø19.5       |
| Polarity            | ETN 0         |             |
| Terminal Type       | EN taper post |             |
| Hold Down           | Korean B1     |             |
| Weights (subject of | 21.80 kg      |             |
| variation)          |               | PositiveTer |
|                     |               |             |

✐  $\bigcirc$ ﴾ (+)船 **Terminal Type** 

**Polarity** 

NegativeTerminal

Ø17.9

17

erminal

**Hold Down** 

10.5