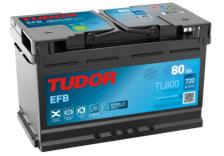

## EFB TL800

| Part number                    | TL800         |
|--------------------------------|---------------|
| Technology                     | EFB           |
| EAN/GTIN                       | 3661024055703 |
| Voltage                        | 12 V          |
| Capacity                       | 80.0 Ah       |
| CCA                            | 800 A         |
| Length                         | 315 mm        |
| Width                          | 175 mm        |
| Height                         | 190 mm        |
| Box size                       | L04           |
| Polarity                       | ETN 0         |
| Terminal Type                  | EN taper post |
| Hold Down                      | B13           |
| Weights (subject of variation) | 22.10 kg      |