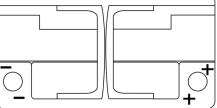

**



## EFB TL800





| Part number                    | TL800         |
|--------------------------------|---------------|
| Technology                     | EFB           |
| EAN/GTIN                       | 3661024055703 |
| Voltage                        | 12 V          |
| Capacity                       | 80.0 Ah       |
| CCA                            | 800 A         |
| Length                         | 315 mm        |
| Width                          | 175 mm        |
| Height                         | 190 mm        |
| Box size                       | L04           |
| Polarity                       | ETN 0         |
| Terminal Type                  | EN taper post |
| Hold Down                      | B13           |
| Weights (subject of variation) | 22.10 kg      |

Polarity



## **Terminal Type**



PositiveTerminal



17

NegativeTerminal

**Hold Down** 



Design, features and specifications are subject to change without notice. We disclaim any representation or warranty, express or implied, concerning the data or recommendations, and in no event shall be liable for any loss or damage claimed to have arisen as a result. Some products may not be available in your local market.