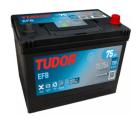

## **EFB TL754**

| Part number                    | TL754         |
|--------------------------------|---------------|
| Technology                     | EFB           |
| EAN/GTIN                       | 3661024057479 |
| Voltage                        | 12 V          |
| Capacity                       | 75.0 Ah       |
| CCA                            | 750 A         |
| Length                         | 260 mm        |
| Width                          | 173 mm        |
| Height                         | 222 mm        |
| Box size                       | D26           |
| Polarity                       | ETN 0         |
| Terminal Type                  | EN taper post |
| Hold Down                      | В0            |
| Weights (subject of variation) | 19.00 kg      |