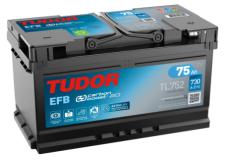

## **EFB TL752**

| Part number                    | TL752         |
|--------------------------------|---------------|
| Technology                     | EFB           |
| EAN/GTIN                       | 3661024056540 |
| Voltage                        | 12 V          |
| Capacity                       | 75.0 Ah       |
| CCA                            | 730 A         |
| Length                         | 315 mm        |
| Width                          | 175 mm        |
| Height                         | 175 mm        |
| Box size                       | LB4           |
| Polarity                       | ETN 0         |
| Terminal Type                  | EN taper post |
| Hold Down                      | B13           |
| Weights (subject of variation) | 18.60 kg      |