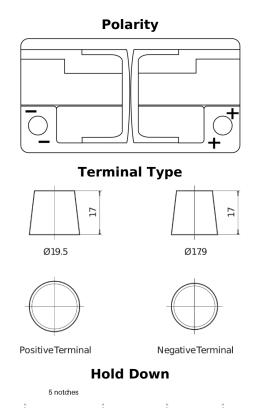

## **EFB TL752**

| Part number                    | TL752         |
|--------------------------------|---------------|
| Technology                     | EFB           |
| EAN/GTIN                       | 3661024056540 |
| Voltage                        | 12 V          |
| Capacity                       | 75.0 Ah       |
| CCA                            | 730 A         |
| Length                         | 315 mm        |
| Width                          | 175 mm        |
| Height                         | 175 mm        |
| Box size                       | LB4           |
| Polarity                       | ETN 0         |
| Terminal Type                  | EN taper post |
| Hold Down                      | B13           |
| Weights (subject of variation) | 18.60 kg      |