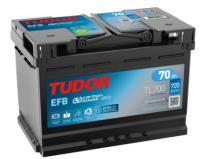

## **Batteries for Cars**

EFB TL700

| Part number                    | TL700         |
|--------------------------------|---------------|
| Technology                     | EFB           |
| EAN/GTIN                       | 3661024055697 |
| Voltage                        | 12 V          |
| Capacity                       | 70.0 Ah       |
| CCA                            | 760 A         |
| Length                         | 278 mm        |
| Width                          | 175 mm        |
| Height                         | 190 mm        |
| Box size                       | L03           |
| Polarity                       | ETN 0         |
| Terminal Type                  | EN taper post |
| Hold Down                      | B13           |
| Weights (subject of variation) | 19.30 kg      |
|                                |               |