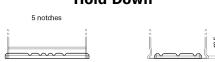

## **EFB TL652**

| Part number                    | TL652         |
|--------------------------------|---------------|
| Technology                     | EFB           |
| EAN/GTIN                       | 3661024056533 |
| Voltage                        | 12 V          |
| Capacity                       | 65.0 Ah       |
| CCA                            | 650 A         |
| Length                         | 278 mm        |
| Width                          | 175 mm        |
| Height                         | 175 mm        |
| Box size                       | LB3           |
| Polarity                       | ETN 0         |
| Terminal Type                  | EN taper post |
| Hold Down                      | B13           |
| Weights (subject of variation) | 16.20 kg      |

## **Hold Down**

Design, features and specifications are subject to change without notice. We disclaim any representation or warranty, express or implied, concerning the data or recommendations, and in no event shall be liable for any loss or damage claimed to have arisen as a result. Some products may not be available in your local market.