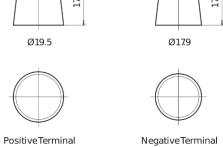

## **EFB TL652**

| Part number                    | TL652         |
|--------------------------------|---------------|
| Technology                     | EFB           |
| EAN/GTIN                       | 3661024056533 |
| Voltage                        | 12 V          |
| Capacity                       | 65.0 Ah       |
| CCA                            | 650 A         |
| Length                         | 278 mm        |
| Width                          | 175 mm        |
| Height                         | 175 mm        |
| Box size                       | LB3           |
| Polarity                       | ETN 0         |
| Terminal Type                  | EN taper post |
| Hold Down                      | B13           |
| Weights (subject of variation) | 16.20 kg      |