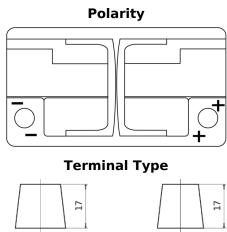

## **EFB TL652**

| Part number                    | TL652         |
|--------------------------------|---------------|
| Technology                     | EFB           |
| EAN/GTIN                       | 3661024056533 |
| Voltage                        | 12 V          |
| Capacity                       | 65.0 Ah       |
| CCA                            | 650 A         |
| Length                         | 278 mm        |
| Width                          | 175 mm        |
| Height                         | 175 mm        |
| Box size                       | LB3           |
| Polarity                       | ETN 0         |
| Terminal Type                  | EN taper post |
| Hold Down                      | B13           |
| Weights (subject of variation) | 16.20 kg      |