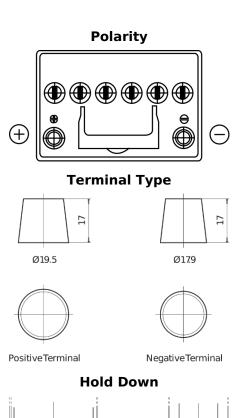

## **Batteries for Cars**

EFB TL605

| , | TUDOR 60,*   EFB TL605   X X |
|---|------------------------------|
|   |                              |

| Part number                    | TL605         |
|--------------------------------|---------------|
| Technology                     | EFB           |
| EAN/GTIN                       | 3661024056649 |
| Voltage                        | 12 V          |
| Capacity                       | 60.0 Ah       |
| CCA                            | 520 A         |
| Length                         | 230 mm        |
| Width                          | 173 mm        |
| Height                         | 222 mm        |
| Box size                       | D23           |
| Polarity                       | ETN 1         |
| Terminal Type                  | EN taper post |
| Hold Down                      | B0            |
| Weights (subject of variation) | 15.80 kg      |
| variación                      |               |