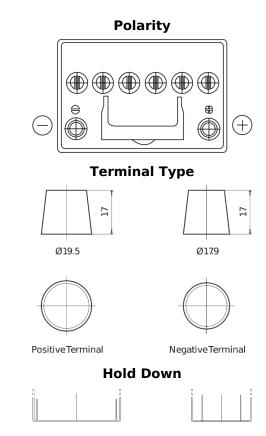

## **EFB TL604**

| Part number                    | TL604         |
|--------------------------------|---------------|
| Technology                     | EFB           |
| EAN/GTIN                       | 3661024056526 |
| Voltage                        | 12 V          |
| Capacity                       | 60.0 Ah       |
| CCA                            | 520 A         |
| Length                         | 230 mm        |
| Width                          | 173 mm        |
| Height                         | 222 mm        |
| Box size                       | D23           |
| Polarity                       | ETN 0         |
| Terminal Type                  | EN taper post |
| Hold Down                      | В0            |
| Weights (subject of variation) | 15.80 kg      |