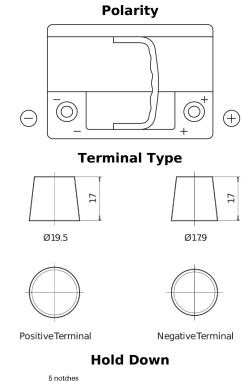

## **EFB TL600**

| Part number                    | TL600         |
|--------------------------------|---------------|
| Technology                     | EFB           |
| EAN/GTIN                       | 3661024055680 |
| Voltage                        | 12 V          |
| Capacity                       | 60.0 Ah       |
| CCA                            | 640 A         |
| Length                         | 242 mm        |
| Width                          | 175 mm        |
| Height                         | 190 mm        |
| Box size                       | L02           |
| Polarity                       | ETN 0         |
| Terminal Type                  | EN taper post |
| Hold Down                      | B13           |
| Weights (subject of variation) | 17.00 kg      |