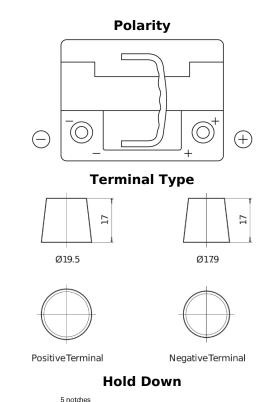

## **EFB TL550**

| Part number                    | TL550         |
|--------------------------------|---------------|
| Technology                     | EFB           |
| EAN/GTIN                       | 3661024056670 |
| Voltage                        | 12 V          |
| Capacity                       | 55.0 Ah       |
| CCA                            | 540 A         |
| Length                         | 207 mm        |
| Width                          | 175 mm        |
| Height                         | 190 mm        |
| Box size                       | L01           |
| Polarity                       | ETN 0         |
| Terminal Type                  | EN taper post |
| Hold Down                      | B13           |
| Weights (subject of variation) | 14.10 kg      |