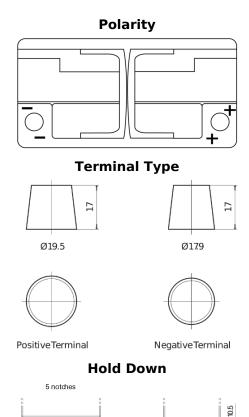

## **AGM TK960**

| Part number                    | TK960         |
|--------------------------------|---------------|
| Technology                     | AGM           |
| EAN/GTIN                       | 3661024057653 |
| Voltage                        | 12 V          |
| Capacity                       | 96.0 Ah       |
| CCA                            | 850 A         |
| Length                         | 353 mm        |
| Width                          | 175 mm        |
| Height                         | 190 mm        |
| Box size                       | L05           |
| Polarity                       | ETN 0         |
| Terminal Type                  | EN taper post |
| Hold Down                      | B13           |
| Weights (subject of variation) | 26.10 kg      |
|                                |               |