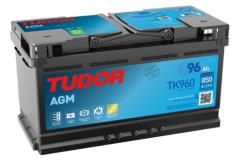

## **AGM TK960**

| Part number                    | TK960         |
|--------------------------------|---------------|
| Technology                     | AGM           |
| EAN/GTIN                       | 3661024057653 |
| Voltage                        | 12 V          |
| Capacity                       | 96.0 Ah       |
| CCA                            | 850 A         |
| Length                         | 353 mm        |
| Width                          | 175 mm        |
| Height                         | 190 mm        |
| Box size                       | L05           |
| Polarity                       | ETN 0         |
| Terminal Type                  | EN taper post |
| Hold Down                      | B13           |
| Weights (subject of variation) | 26.10 kg      |
|                                |               |