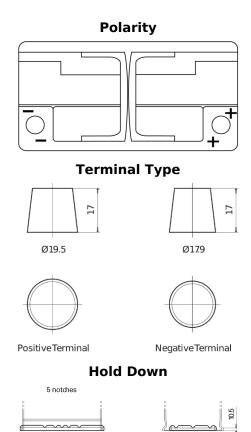

## **AGM TK950**

| Part number                    | TK950         |
|--------------------------------|---------------|
| Technology                     | AGM           |
| EAN/GTIN                       | 3661024055741 |
| Voltage                        | 12 V          |
| Capacity                       | 95.0 Ah       |
| CCA                            | 850 A         |
| Length                         | 353 mm        |
| Width                          | 175 mm        |
| Height                         | 190 mm        |
| Box size                       | L05           |
| Polarity                       | ETN 0         |
| Terminal Type                  | EN taper post |
| Hold Down                      | B13           |
| Weights (subject of variation) | 26.10 kg      |
|                                |               |