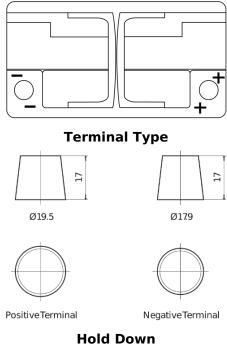

## **AGM TK820**

**Polarity** 

| Part number                    | TK820         |
|--------------------------------|---------------|
| Technology                     | AGM           |
| EAN/GTIN                       | 3661024057646 |
| Voltage                        | 12 V          |
| Capacity                       | 82.0 Ah       |
| CCA                            | 800 A         |
| Length                         | 315 mm        |
| Width                          | 175 mm        |
| Height                         | 190 mm        |
| Box size                       | L04           |
| Polarity                       | ETN 0         |
| Terminal Type                  | EN taper post |
| Hold Down                      | B13           |
| Weights (subject of variation) | 23.30 kg      |

## Hold Down

5 notches

Design, features and specifications are subject to change without notice. We disclaim any representation or warranty, express or implied, concerning the data or recommendations, and in no event shall be liable for any loss or damage claimed to have arisen as a result. Some products may not be available in your local market.